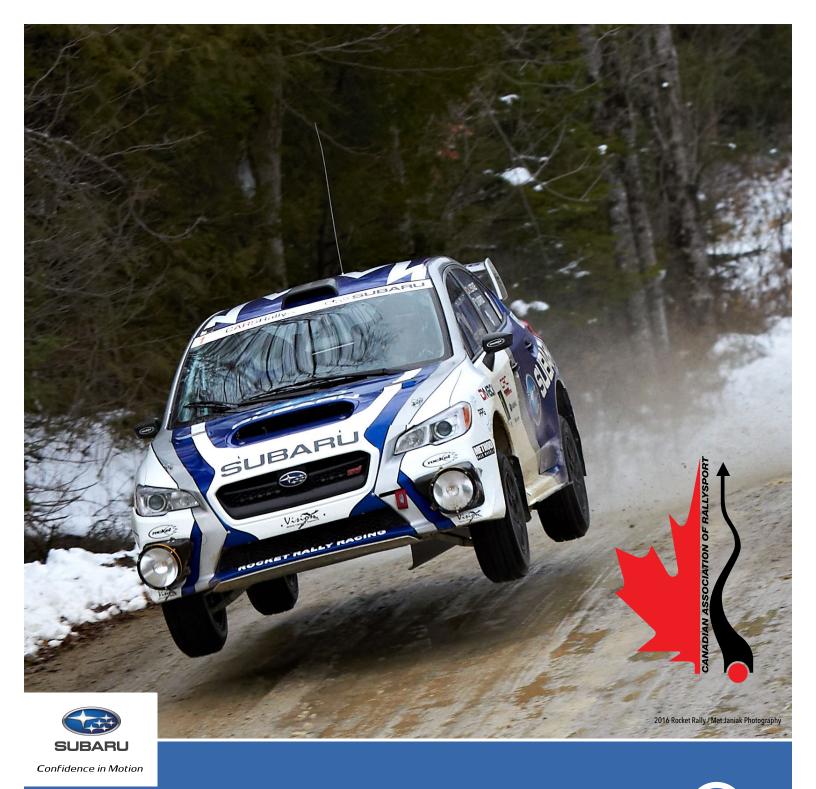

## \$750 CARS MEMBER REBATE\* ON YOUR PURCHASE OR LEASE OF A NEW SUBARU VEHICLE

To show our appreciation to those competing in the 2020 Canadian Association of Rallysport, or an associated member club, we are offering a \$750 CASH BACK rebate on the purchase or lease of a new Subaru vehicle in Canada. Just see a Subaru dealer to make your purchase or lease arrangements. Fill out the application, gather the required documentation and send it to Subaru Canada, Inc. for processing. Visit www.subaru.ca > buying tools > current promotions > rebates for eligibility and to download an application.